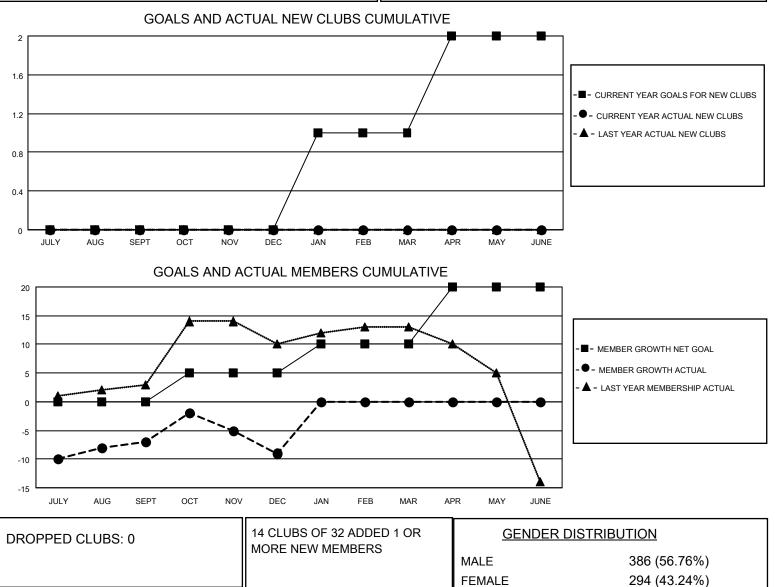

## LOCATION OREGON

District 36 R

Results as of: 12/31/2022

| Clubs                 |               |           |               | Members               |                         |                         |                                                    |
|-----------------------|---------------|-----------|---------------|-----------------------|-------------------------|-------------------------|----------------------------------------------------|
| RESULTS FOR 2022-2023 |               |           |               | RESULTS FOR 2022-2023 |                         |                         |                                                    |
| QUARTER               | NEW CLUB GOAL | NEW CLUBS | DROPPED CLUBS | QUARTER               | /BER GROWTH NET<br>GOAL | MEMBER GROWTH<br>ACTUAL | DROPPED<br>MEMBERS ACTUAL<br>(including transfers) |
| JULY/AUG/SEPT         | 0             | 0         | 0             | JULY/AUG/SEPT         | 0                       | 23                      | 28                                                 |
| OCT/NOV/DEC           | 0             | 0         | 0             | OCT/NOV/DEC           | 5                       | 30                      | 30                                                 |
| JAN/FEB/MAR           | 1             | 0         | 0             | JAN/FEB/MAR           | 5                       | 0                       | 0                                                  |
| APR/MAY/JUNE          | 1             | 0         | 0             | APR/MAY/JUNE          | 10                      | 0                       | 0                                                  |